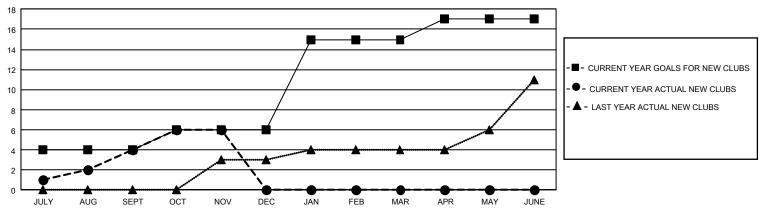

## GAT MONTHLY MEMBERSHIP PROGRESS REPORT Results

GMT Constitutional Area 3, Group E

REPORT DOES NOT INCLUDE CLUBS IN UNDISTRICTED AREAS.

| Clubs                 |               |           |               | Members               |                          |                         |                                                    |
|-----------------------|---------------|-----------|---------------|-----------------------|--------------------------|-------------------------|----------------------------------------------------|
| RESULTS FOR 2024-2025 |               |           |               | RESULTS FOR 2024-2025 |                          |                         |                                                    |
| QUARTER               | NEW CLUB GOAL | NEW CLUBS | DROPPED CLUBS |                       | EMBER GROWTH NET<br>GOAL | MEMBER GROWTH<br>ACTUAL | DROPPED MEMBERS<br>ACTUAL (including<br>transfers) |
| JULY/AUG/SEPT         | 12            | 4         | 1             | JULY/AUG/SEPT         | 365                      | 314                     | 133                                                |
| OCT/NOV/DEC           | 6             | 2         | 0             | OCT/NOV/DEC           | 371                      | 209                     | 145                                                |
| JAN/FEB/MAR           | 27            | 0         | 0             | JAN/FEB/MAR           | 395                      | 0                       | 0                                                  |
| APR/MAY/JUNE          | 6             | 0         | 0             | APR/MAY/JUNE          | 465                      | 0                       | 0                                                  |