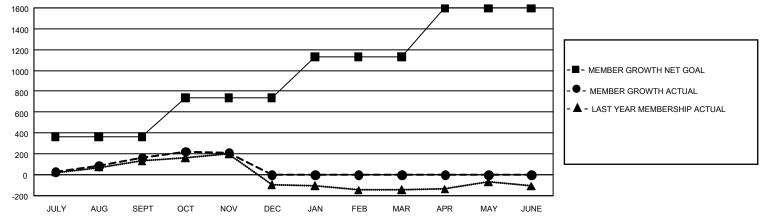

## GAT MONTHLY MEMBERSHIP PROGRESS REPORT Results

GMT Constitutional Area 3, Group E

REPORT DOES NOT INCLUDE CLUBS IN UNDISTRICTED AREAS.

| Clubs                 |               |           |               | Members               |                          |                         |                                                    |
|-----------------------|---------------|-----------|---------------|-----------------------|--------------------------|-------------------------|----------------------------------------------------|
| RESULTS FOR 2024-2025 |               |           |               | RESULTS FOR 2024-2025 |                          |                         |                                                    |
| QUARTER               | NEW CLUB GOAL | NEW CLUBS | DROPPED CLUBS |                       | EMBER GROWTH NET<br>GOAL | MEMBER GROWTH<br>ACTUAL | DROPPED MEMBERS<br>ACTUAL (including<br>transfers) |
| JULY/AUG/SEPT         | 12            | 4         | 1             | JULY/AUG/SEPT         | 365                      | 314                     | 133                                                |
| OCT/NOV/DEC           | 6             | 2         | 0             | OCT/NOV/DEC           | 371                      | 209                     | 145                                                |
| JAN/FEB/MAR           | 27            | 0         | 0             | JAN/FEB/MAR           | 395                      | 0                       | 0                                                  |
| APR/MAY/JUNE          | 6             | 0         | 0             | APR/MAY/JUNE          | 465                      | 0                       | 0                                                  |